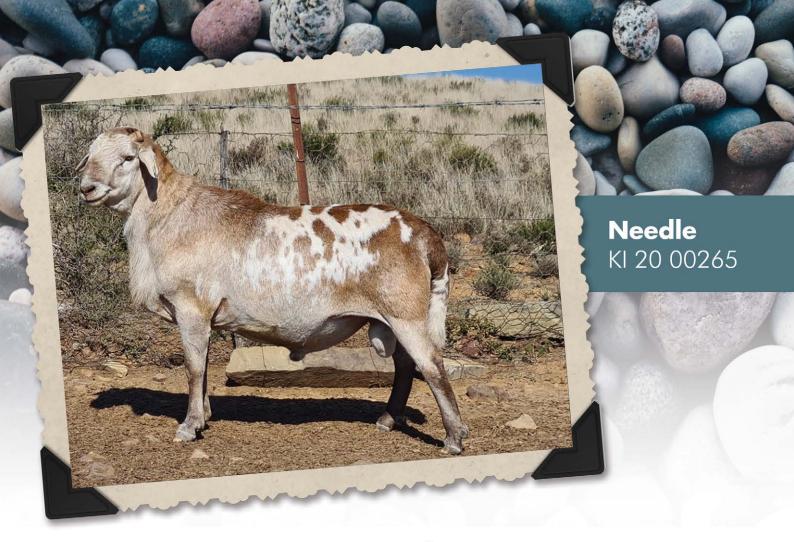

Hy is ook 'n embrio lam uit Smokie en Kl 16 0534. Dus 'n volbroer van Next Door met dieselfde genetiese potensiaal.

https://www.sasmallstock.com//index.php?ppd=serv\_ind\_work1&breed=MMS&ani=91582874&anibrd=MMS

Teler: Anysberg Meatmasters Prys/dosis: R80,00

https://www.sasmallstock.com//index.php?ppd=serv\_ind\_work1&breed=MMS&ani=80467210&anibrd=MMS