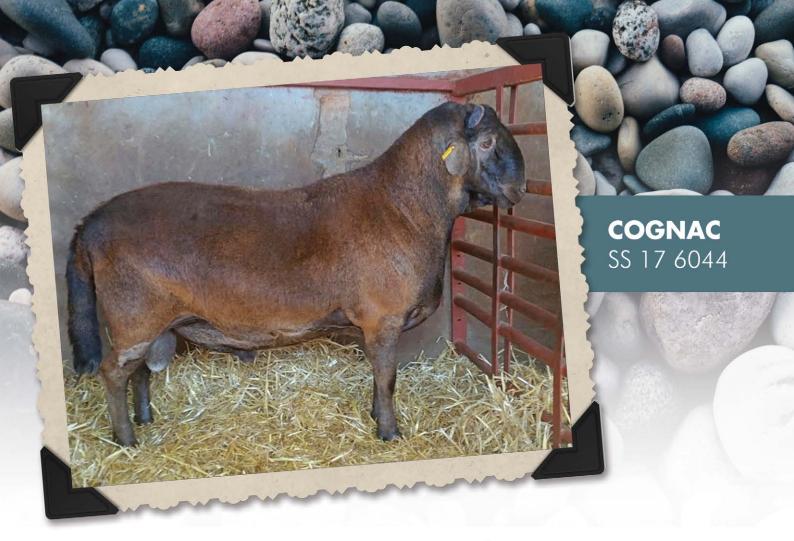

Conformation traits: One of twins, brother sold for R100,000. A chocolate colour ram with outstanding balance between length, breadth and depth of body. He also has beautiful character, excellent masculinity with very good covering and legs. He weighs around 120Kg and keeps excellent condition on the veld. One of the best all round rams you will ever find.

**Pedigree**: An excellent Sire line coming down from CRC 10 560 (Pronk) – CC 14 287 (Magic) to CC 16 164 (Fat magic) his impressive sire. An equally impressive mother line coming down through daughters of CRC 07 417 (Buccaneer) to CRC 09 340 Judge his mother's sire. His mother CC 14 076 with an outstanding EPI of 141. A lot of twins in the family.

Breeding values: Excellent balance between growth and fertility.

https://www.sasmallstock.com//index.php?ppd=serv\_ind\_work1&breed=MMS&ani=86056306&anibrd=MMS

CRC 2168 Mother of Fat Magic these triplits weaned 107