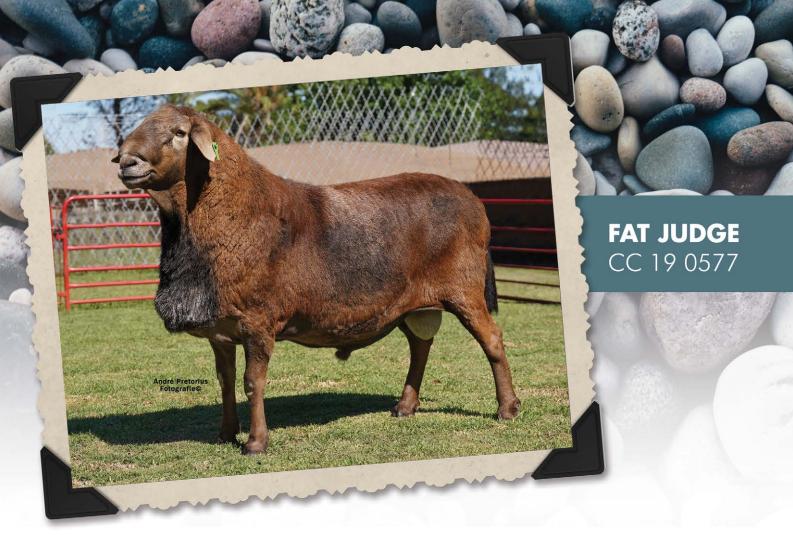

Conformation traits: One of twins, brother sold for R100,000. A chocolate colour ram with outstanding balance between length, breadth and depth of body. He also has beautiful character, excellent masculinity with very good covering and legs. He weighs around 120Kg and keeps excellent condition on the veld. One of the best all round rams you will ever find.

**Pedigree**: An excellent Sire line coming down from CRC 10 560 (Pronk) – CC 14 287 (Magic) to CC 16 164 (Fat magic) his impressive sire. An equally impressive mother line coming down through daughters of CRC 07 417 (Buccaneer) to CRC 09 340 Judge his mother's sire. His mother CC 14 076 with an outstanding EPI of 141. A lot of twins in the family.

Breeding values: Excellent balance between growth and fertility.

https://www.sasmallstock.com//index.php?ppd=serv\_ind\_work1&breed=MMS&ani=86056306&anibrd=MMS

CRC 2168 Mother of Fat Magic these triplits weaned 107