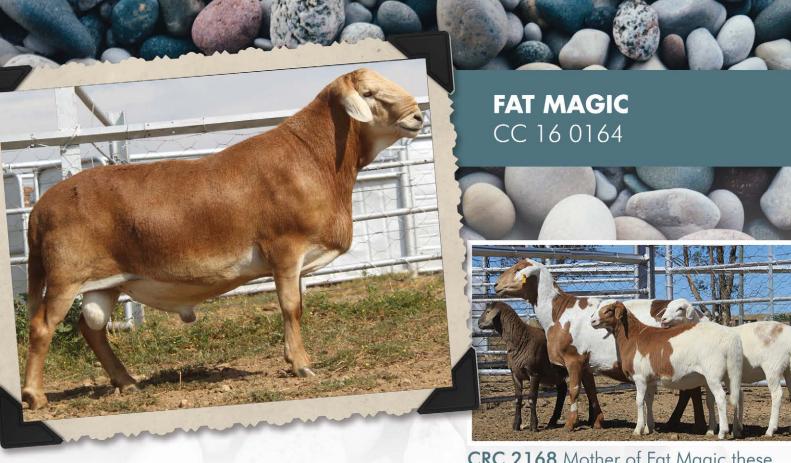

Conformation traits: One of twins, brother sold for R100,000. A chocolate colour ram with outstanding balance between length, breadth and depth of body. He also has beautiful character, excellent masculinity with very good covering and legs. He weighs around 120Kg and keeps excellent condition on the veld. One of the best all round rams you will ever find.

**Pedigree**: An excellent Sire line coming down from CRC 10 560 (Pronk) – CC 14 287 (Magic) to CC 16 164 (Fat magic) his impressive sire. An equally impressive mother line coming down through daughters of CRC 07 417 (Buccaneer) to CRC 09 340 Judge his mother's sire. His mother CC 14 076 with an outstanding EPI of 141. A lot of twins in the family.

Breeding values: Excellent balance between growth and fertility.

https://www.sasmallstock.com//index.php?ppd=serv\_ind\_work1&breed=MMS&ani=86056306&anibrd=MMS

CRC 2168 Mother of Fat Magic these triplits weaned 107