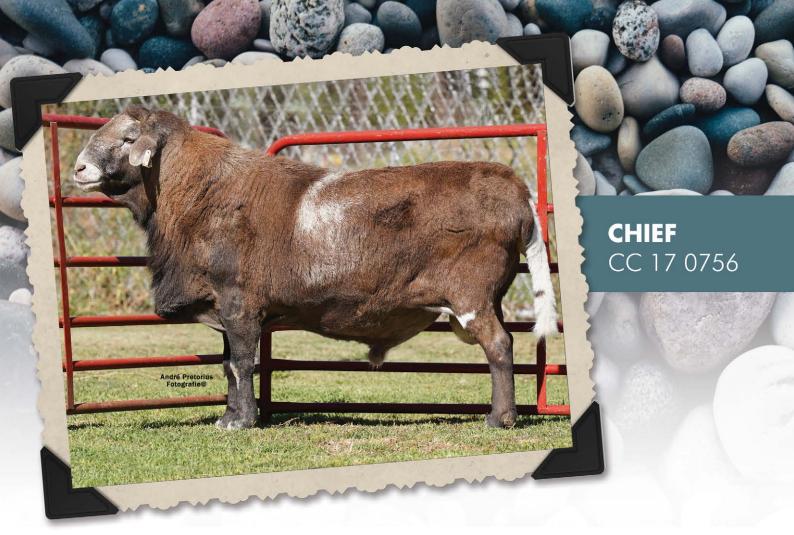

**Breeder:** Collett Farming **Owner:** Landrani Meatmasters

Die Chief van bedekking, bou en groei, met reeds meer as 2 200 aangetekende en nieaangetekende lammers

[t]: +27 (0) 82900 3903/4 | +27 (0) 51 412 6327 [e]: hendriette@ramsem.com

Conformation traits: One of twins, brother sold for R100,000. A chocolate colour ram with outstanding balance between length, breadth and depth of body. He also has beautiful character, excellent masculinity with very good covering and legs. He weighs around 120Kg and keeps excellent condition on the veld. One of the best all round rams you will ever find.

**Pedigree**: An excellent Sire line coming down from CRC 10 560 (Pronk) – CC 14 287 (Magic) to CC 16 164 (Fat magic) his impressive sire. An equally impressive mother line coming down through daughters of CRC 07 417 (Buccaneer) to CRC 09 340 Judge his mother's sire. His mother CC 14 076 with an outstanding EPI of 141. A lot of twins in the family.