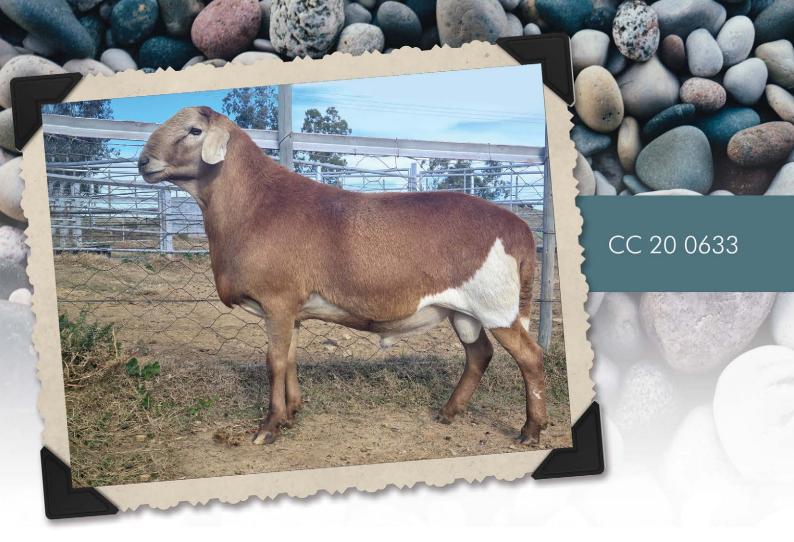

Conformation traits: Chocolate in colour with a very solid confirmation, good on his legs with very good covering. He has very good balance between fat and muscle. He keeps condition very well in the veld while mating the ewes.

**Pedigree**: The sire line starts with CRC 07 203 Spot-on, KI 10 225, LM 13 756 Max, CC 16 226 and CC 17 528 Dam Important his sire. On the dam's sire side, we start with CRC 10 035 Lories, CC 13 034 Lucky and then his mother's sire CC 15 407 Lucky Strike. His dam CC 17 512. **She lambed at 11 months with a ILP of 327 days and an EPI of 109**.

Breeding values: Very good balance between growth and fertility.

https://www.sasmallstock.com//index.php?ppd=serv\_ind\_work1&breed=MMS&ani=90336132&anibrd=MMS

Breeder & Owner: Collett Farming

Price/straw: R190,00