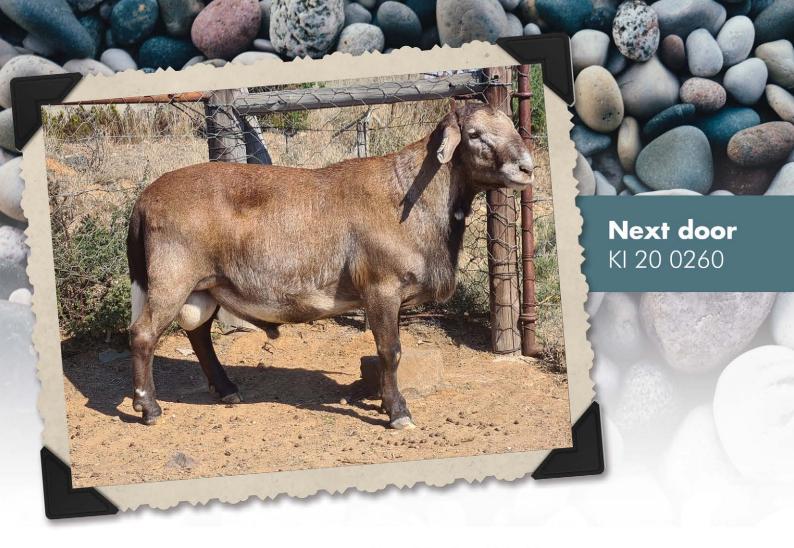

Direkte seun van Smokie, JFK 13 1395. Smokie is die bekende kampioen en rekordprysram op Loeriesfonteinveiling, geteel deur Henk Kearney en uitgevoer na Namibië.

Moeder van Next Door is ooi KI 15. 0354, 'n top embrioskenker ooi uit ramme Ferrox, Roes en Buccaneer. Grootmoeder is Nomhle KI 13.340 ook 'n top embrioskenker.

Next Door se semen bied unieke toegang tot die Smokie genetika.

https://www.sasmallstock.com//index.php?ppd=serv\_ind\_work1&breed=MMS&ani=91582833&anibrd=MMS

**Teler:** JJ Steyn **Eienaar:** FB Jooste

Prys/dosis: R90,00