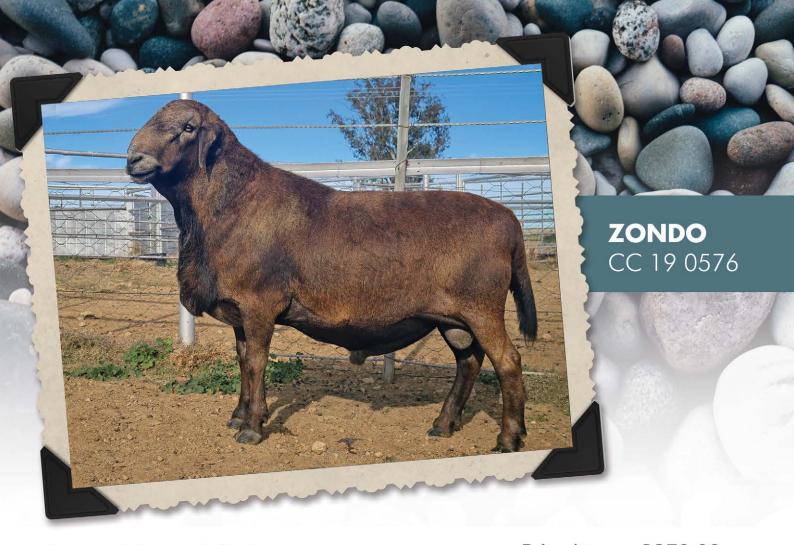

Teler: Clynton Collett Eienaar: Ginkel Jordaan

Prys/dosis: R300,00

Verkoop op produksieveiling van Clynton Collett vir R120 000 (Feb 2021)

## Laaste strooitjies beskikbaar van hierdie besonderse ram

https://www.sasmallstock.com/index.php?ppd=serv\_ind\_work1&breed=MMS&ani=77715571&anibrd=MMS

Breeder & Owner: Collett Farming

Price/straw: R190,00

Conformation traits: A beautiful solid young ram. Strong head, excellent covering and very good conformation and legs. Also keeps condition very well.

Pedigree: An excellent Sire line coming down from CRC 10 560 (Pronk) – CC 14 287 (Magic) to CC 16 164 (Fat magic) his impressive sire. The dams sire line starts with CRC 10 587 Muscle King, CRC 12 380 Royalty, CC 14 295 Majesty, then his dams sire CC 17 380 Majesties Dream. His mother CC 19 056 had her first lamb at 12 months and a ILP of 369 days with an EPI of 119.

Breeding values: Excellent balance between growth and fertility.

https://www.sasmallstock.com//index.php?ppd=serv\_ind\_work1&breed=MMS&ani=92026103&anibrd=MMS

Breeder & Owner: Collett Farming Price/straw: R190,00