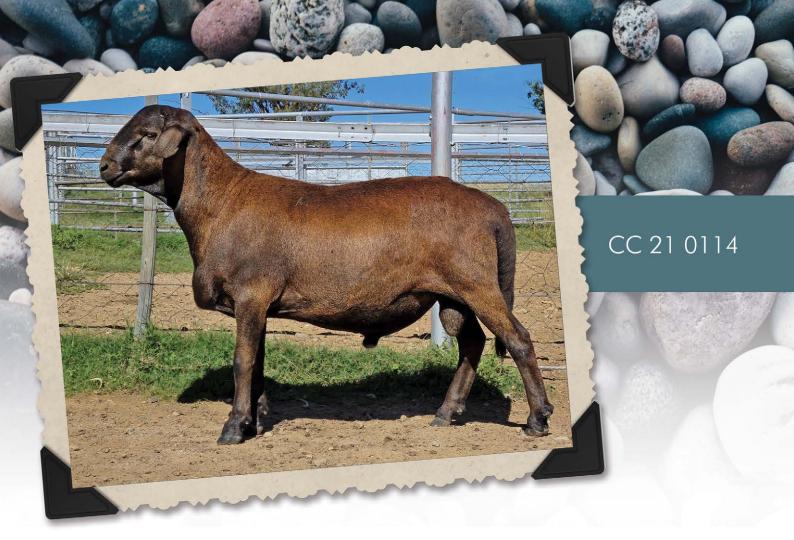

Conformation traits: Built very true to type with a long body and flowing lines with a good presence and strong head. He kept his condition well on the veld while out with the ewes. He has very good legs and excellent covering.

Pedigree: The sire line includes CRC 10 587 Muscle king, CRC 12 380 Royalty, CC 14 295 Majesty and CC 17 380 Majesties Dream, his sire. The dam line starts with CRC 07 005 Logo, CRC 10 560 Pronk and then CC 14 287 Magic, his dam's sire. His dam CC 16 400. She lambed at 13 months has an ILP of 330 days and an EPI of 124.

Breeding values: Leans a lot more to the growth side.

https://www.sasmallstock.com//index.php?ppd=serv\_ind\_work1&breed=MMS&ani=90340613&anibrd=MMS

Breeder & Owner: Collett Farming Price/straw: R130,00