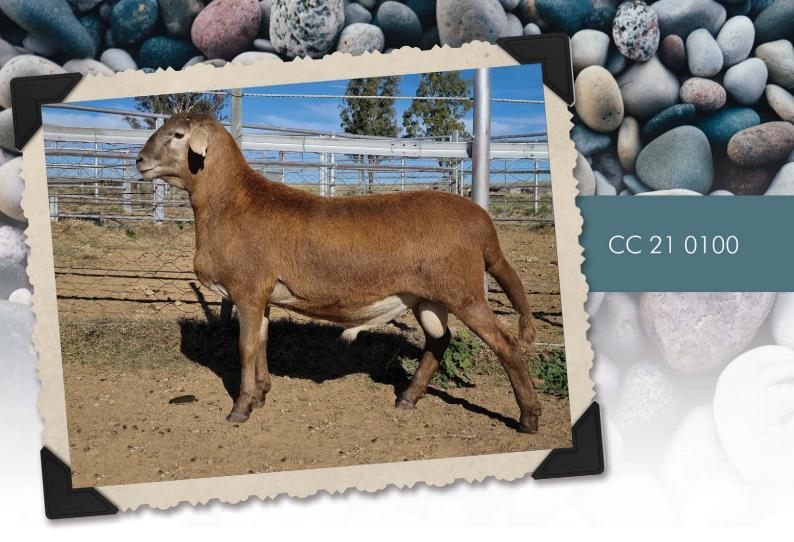

Breeding values: Excellent balance between growth and fertility.

https://www.sasmallstock.com//index.php?ppd=serv\_ind\_work1&breed=MMS&ani=86056306&anibrd=MMS

CRC 2168 Mother of Fat Magic these triplits weaned 107

Teler: Clynton Collett Eienaar: Ginkel Jordaan

Prys/dosis: R300,00

Verkoop op produksieveiling van Clynton Collett vir R120 000 (Feb 2021)