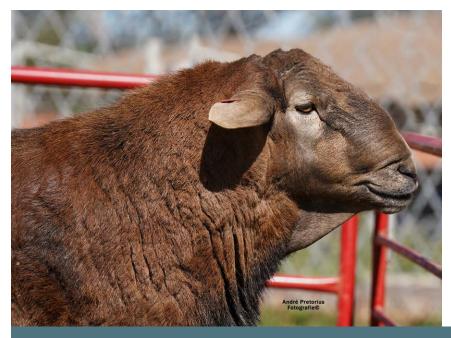

Conformation traits: One of twins, brother sold for R100,000. A chocolate colour ram with outstanding balance between length, breadth and depth of body. He also has beautiful character, excellent masculinity with very good covering and legs. He weighs around 120Kg and keeps excellent condition on the veld. One of the best all round rams you will ever find.

**Pedigree**: An excellent Sire line coming down from CRC 10 560 (Pronk) – CC 14 287 (Magic) to CC 16 164 (Fat magic) his impressive sire. An equally impressive mother line coming down through daughters of CRC 07 417 (Buccaneer) to CRC 09 340 Judge his mother's sire. His mother CC 14 076 with an outstanding EPI of 141. A lot of twins in the family.

Breeding values: Excellent balance between growth and fertility.

https://www.sasmallstock.com//index.php?ppd=serv\_ind\_work1&breed=MMS&ani=86056306&anibrd=MMS

CRC 2168 Mother of Fat Magic these triplits weaned 107