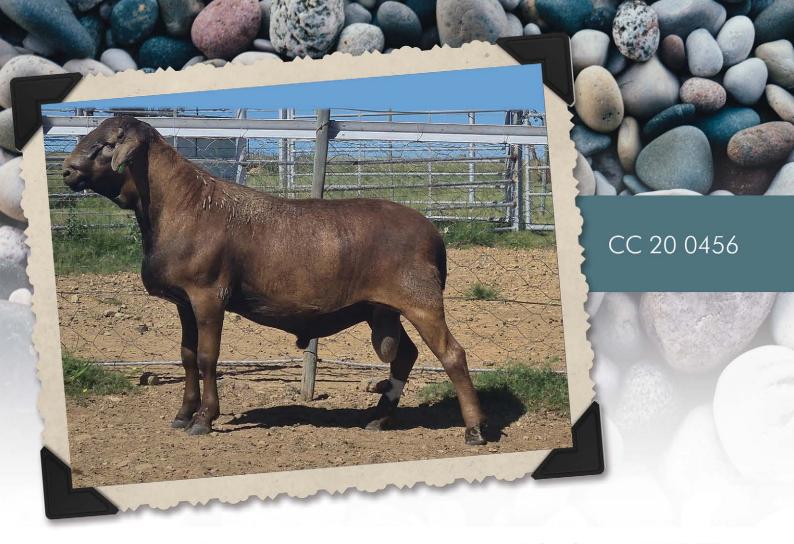

Conformation traits: One of a Triplet with beautiful markings and excellent covering. Got a long neck with a good head and legs. A very true to type Meatmaster conformation. We are also using in the stud another brother of his out of the same mother that is also a twin. If you wish to improve fertility this is the one for you.

Pedigree: Brilliant pedigree. On the sire side starts with CRC 07 417 Buccaneer, CRC 09 34 Judge, CC 13 272 Tank, CC 15 310 War lord, then CC 17 756 Chief, his sire. On his dam's sire side, we have CRC 08K 599, CRC 10 035 Lories and then his mother's sire CRC 12 174 Terugvat. His dam CC 16 093. She lambed for the first time at 10 months with a ILP of 322 days, an EPI of 157, and reared 13 lambs in 6 years on the veld only for the triplets was she put on a land. Simply outstanding under my conditions.

Breeding values: Excellent balance between growth and fertility.

https://www.sasmallstock.com//index.php?ppd=serv\_ind\_work1&breed=MMS&ani=92022805&anibrd=MMS

Breeder & Owner: Collett Farming Price/straw: R190,00